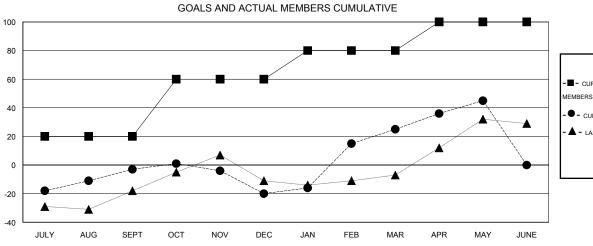

## GOALS AND ACTUAL NEW CLUBS CUMULATIVE

| - CURRENT YEAR GOALS FOR | NEW |
|--------------------------|-----|
| MEMBERS                  |     |

- CURRENT YEAR ACTUAL MEMBERS

- ▲ - LAST YEAR ACTUAL MEMBERS