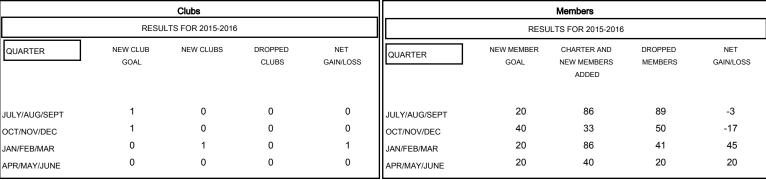

| DROPPED CLUBS: 0 |     |
|------------------|-----|
| DROPPED MEMBERS  |     |
| DECEASED         | 28  |
| CLUB CANCELLED   | 0   |
| OTHER            | 172 |
| TOTAL            | 200 |

| 52 CLUBS OF 61 ADDED 1 OR MORE<br>NEW MEMBERS | GENDER DISTRIBU<br>MALE<br>FEMALE     | TION<br>1,061 (58.23%)<br>761 (41.77%) |            |
|-----------------------------------------------|---------------------------------------|----------------------------------------|------------|
| CLICK HERE FOR HEALTH ASSESSMENT DATA         | FAMILY UNIT MEMBERS HEAD OF HOUSEHOLD |                                        | 258<br>124 |